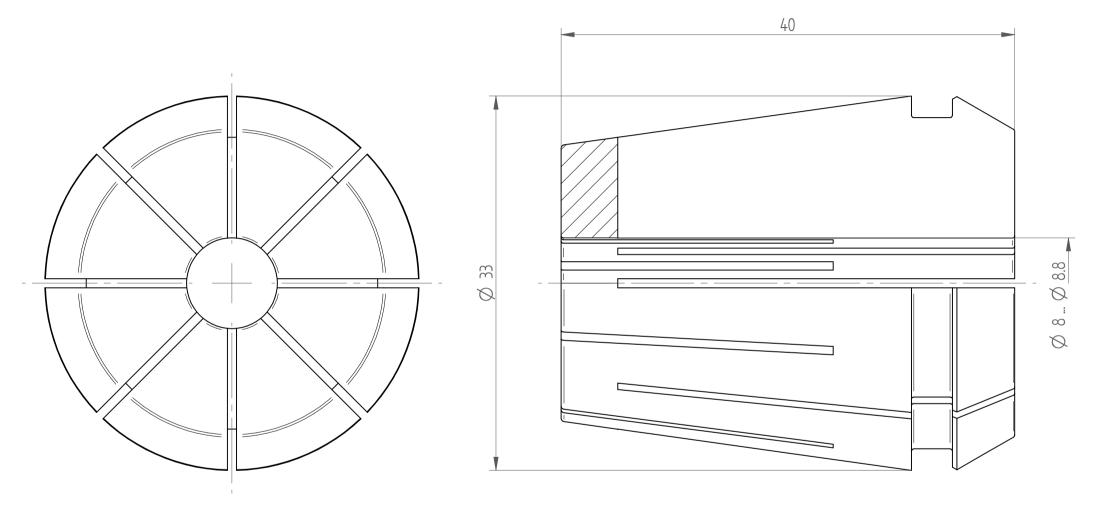

REGO-FIX AG Obermattweg 60 4456 Tenniken / Switzerland

Phone +41 61 976 14 66 Fax +41 61 976 14 14 www.rego-fix.com This is a non-controlled copy. All information given herein is subject to change without notice  ${\sf N}$ 

The information given herein has been carefully checked and is believed to be correct. REGO-FIX, however, assumes no responsibility or liability for any errors, inaccuracies or omissions that may appear in this drawing

This document is subject to copyright laws. No part of this document may be reproduced or transmitted in any form or any means, electronic or mechanic, for any purpose, without the express written permission of REGO-FIX

Type: ER32\_DM
Part No.: 1232xxxxx

Date: 13.08.2014

Scale: 3:1